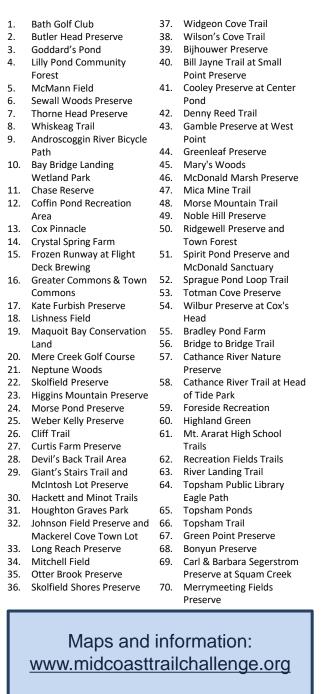

## Partners:

Access Health Bath YMCA Brunswick Topsham Land Trust Cathance River Education Alliance Harpswell Heritage Land Trust Kennebec Estuary Land Trust Mid Coast Hospital Phippsburg Land Trust People Plus Six Rivers NEMBA Spectrum Generations Town of Bath Town of Brunswick Town of Harpswell Town of Topsham

| N    | L OR<br>VERVE<br>VE                     | AN12A TION.         |      | HIN (Dec.) | SKAT ONG | VG   | tc.st. | NV <sup>C</sup> |   |
|------|-----------------------------------------|---------------------|------|------------|----------|------|--------|-----------------|---|
| NOV  | PAR.<br>VAN                             | 04 <sub>G</sub>     | LENG | SLED       | Star.    | SUD. | 40,4   | BIKE            | , |
| ВАТН | Bath Golf Course                        | Private<br>Owner    |      | V          |          | ~    | ~      |                 |   |
|      | Butler Head<br>Preserve                 | KELT                |      |            |          | ~    | ~      | ~               |   |
|      | Goddard's Pond                          | Town                |      |            | ~        |      |        |                 |   |
|      | Lilly Pond<br>Community Forest          | KELT                | 2.5  |            |          | ~    | ~      | ~               |   |
|      | McMann Field                            | Town                |      | ~          |          |      |        |                 |   |
|      | Sewall Woods<br>Preserve                | KELT                | 1.5  |            |          | ~    | ~      | ~               |   |
|      | Thorne Head<br>Preserve                 | KELT                | 3    |            |          | ~    | ~      | ~               |   |
|      | Whiskeag Trail                          | KELT/Bath<br>Trails | 5    |            |          | ~    | ~      | V               |   |
|      | Androscoggin River<br>Bicycle Path      | Town                | 2.6  |            |          |      |        | ~               |   |
|      | Bay Bridge Landing<br>Wetland Park      | Town                | 0.3  |            |          | ~    |        |                 |   |
|      | Chase Reserve                           | BTLT                | 1    |            |          | ~    | ~      |                 |   |
|      | Coffin Pond<br>Recreation Area          | Town                |      | v          | ~        |      |        |                 |   |
| /ICK | Cox Pinnacle                            | Town                | 1.3  |            |          | ~    | ~      |                 |   |
| NSN  | Crystal Spring Farm                     | BTLT                | 5.3  |            | ~        | ~    | ~      |                 |   |
| BRI  | Frozen Runway at<br>Flight Deck Brewing | Private<br>Owner    |      |            | ~        |      |        |                 |   |
|      | Greater Commons &<br>Town Commons       | Town                | 5    |            |          | ~    | י<br>י | ~               |   |
|      | Kate Furbish<br>Preserve                | BTLT                |      |            |          | ~    | ~      | ~               |   |
|      | Lishness Park                           | Town                |      |            | ~        |      |        |                 |   |

Maquoit Bay Conservation Land

Town

1

~ ~

| M          | TRAIL OR<br>PRESERVE<br>VANJE                              | ORGANIZATION.    | VENER | , the line | (··· <sup>S</sup> Nic | NG   | VSHOL | IIN <sup>C</sup> |   |
|------------|------------------------------------------------------------|------------------|-------|------------|-----------------------|------|-------|------------------|---|
| 0,         |                                                            | оу<br>Чо         | LEN   | SLED       | 2225                  | SND. |       | BIKE             | ' |
|            | Mere Creek Golf<br>Course                                  | Private<br>Owner |       |            |                       | ~    | ~     |                  |   |
| BRUNSWICK  | Neptune Woods                                              | BTLT             |       |            |                       | ~    | ~     | ~                |   |
|            | Skolfield Preserve                                         | BTLT             | 1     |            |                       | ~    | ~     |                  |   |
| GEORGETOWN | Higgins Mountain<br>Preserve                               | KELT             | 1     |            |                       | ~    | ~     |                  |   |
|            | Morse Pond<br>Preserve                                     | KELT             | 4     |            |                       | ~    | ~     | ~                |   |
|            | Weber Kelly<br>Preserve                                    | KELT             | 2.5   |            |                       | ~    | ~     | ~                |   |
|            | Cliff Trail                                                | Town             | 2.3   |            |                       | ~    |       |                  |   |
|            | Curtis Farm Preserve                                       | HHLT             | 1.3   |            |                       | ~    | ~     |                  |   |
|            | Devil's Back Trail<br>Area                                 | Town             | 2.2   |            |                       | ~    |       |                  |   |
|            | Giant's Stairs Trail<br>and McIntosh Lot<br>Preserve       | HHLT/<br>Town    | 0.5   |            |                       | ~    |       |                  |   |
| _          | Hackett and Minot<br>Trails                                | HHLT             | 1     |            |                       | ~    |       |                  |   |
| HARP       | Houghton Graves<br>Park                                    | HHLT             | 0.3   |            |                       | ~    |       |                  |   |
|            | Johnson Field<br>Preserve and<br>Mackerel Cove Town<br>Lot | HHLT/<br>Town    |       |            |                       | ~    |       |                  |   |
|            | Long Reach Preserve                                        | HHLT             | 1.5   |            |                       | ~    |       |                  |   |
|            | Mitchell Field                                             | Town             | 2.8   |            |                       | ~    | ~     | ~                |   |
|            | Otter Brook<br>Preserve                                    | HHLT             | 1.5   |            |                       | ~    | ~     |                  |   |

| <sup>T</sup> OW <sub>N</sub> | TRAIL OR<br>PRESERVE<br>NAME                      | ORGANIZATION.        | ENE - N | LED (m: | Kar WG | SND.   | C St. SHOP | SIKE WG |
|------------------------------|---------------------------------------------------|----------------------|---------|---------|--------|--------|------------|---------|
| HARPSWELL                    | Skolfield Shores<br>Preserve                      | HHLT                 | 1       | S       | 5      | ر<br>۲ | T          | ~       |
|                              | Widgeon Cove Trail                                | HHLT                 | 0.6     |         |        | ~      |            |         |
| Η                            | Wilson's Cove Trail                               | HHLT                 | 0.3     |         |        | ~      |            |         |
|                              | Bijhouwer Preserve                                | PLT/Private<br>Owner | 2       |         |        | ~      | ~          |         |
|                              | Bill Jayne Trail at<br>Small Point Preserve       | PLT                  | 0.3     |         |        | ~      | ~          |         |
|                              | Cooley Center Pond<br>Preserve                    | PLT                  | 5+      |         |        | ~      | ~          | ~       |
|                              | Denny Reed Trail                                  | TNC                  | 2.5     |         |        | ~      | ~          |         |
|                              | Gamble Preserve at<br>West Point                  | PLT                  | 0.3     |         |        | ~      | ~          |         |
|                              | Greenleaf Preserve                                | PLT/Private<br>Owner | 0.8     |         |        | ~      | ~          |         |
| (5                           | Mary's Woods at<br>Cutting Creek                  | PLT/Private<br>Owner | 0.5     |         |        | ~      | ~          |         |
| PHIPPSBURG                   | McDonald Marsh<br>Preserve                        | PLT                  | 1.8     |         |        | ~      | ~          | ~       |
| HIH                          | Mica Mine Trail                                   | TNC                  | 2       |         |        | ~      | ~          |         |
|                              | Morse Mountain<br>Trail                           | Bates                | 4       |         |        | ~      |            |         |
|                              | Noble Hill Preserve                               | PLT                  | 0.5     |         |        | ~      | ~          |         |
|                              | Ridgewell Preserve<br>and Town Forest             | PLT/Town             | 4+      |         |        | ~      |            |         |
|                              | Spirit Pond Preserve<br>and McDonald<br>Sanctuary | PLT/State            | 2.5     |         |        | ~      | ~          | ~       |
|                              | Sprague Pond Loop<br>Trail                        | PLT/TNC              | 5       |         | ~      | ~      | ~          |         |
|                              | Totman Cove<br>Preserve                           | PLT/Town             | 1.8     |         |        | ~      | ~          | ~       |

| <sup>TOWN</sup> | TRAIL OR<br>PRESERVE<br>NAME                            | ORGANIZATION.    | LENCY IN | SLED HIMIN | SKAT WG | SNO. | XCSE HOR | BIKE |
|-----------------|---------------------------------------------------------|------------------|----------|------------|---------|------|----------|------|
|                 | Bradley Pond Farm                                       | BTLT             | 2        |            |         | ~    | ~        |      |
|                 | Bridge to Bridge<br>Trail/Riverwalk                     | Town             | 0.8      |            |         |      |          | ~    |
|                 | Cathance River<br>Nature Preserve                       | BTLT/CREA<br>/HG | 5        |            |         | ~    |          |      |
|                 | Cathance River Trail<br>at Head of Tide Park            | BTLT             | 1.6      |            |         | ~    |          |      |
| 5               | Foreside Recreation                                     | Town             |          | ~          | ~       | ~    | ~        |      |
| TOPSHAM         | Highland Green                                          | Private<br>Owner |          |            |         | ~    | ~        |      |
| F               | Mt. Ararat High<br>School Trails                        | Town             |          |            |         | ~    | ~        |      |
|                 | Recreation Fields<br>Trails                             | Town             | 2        |            |         | ~    |          |      |
|                 | River Landing Trail                                     | BTLT/Town        | 0.6      |            |         | ~    |          |      |
|                 | Topsham Public<br>Library Eagle Path                    | Town             | 0.5      |            |         | ~    |          |      |
|                 | Topsham Ponds                                           | Town             |          |            |         | ~    | ~        | ~    |
|                 | Topsham Trail                                           | Town             |          |            |         |      |          | ~    |
| WEST<br>BATH    | Green Point<br>Preserve                                 | KELT             | 1        |            |         | ~    | ~        |      |
| D               | Bonyun Preserve                                         | KELT             | 3        |            |         | ~    | ~        |      |
| WESTPORT        | Carl & Barbara<br>Segerstrom Preserve<br>at Squam Creek | KELT             | 2        |            |         | ~    | ~        | ~    |
| WOOL-<br>WICH   | Merrymeeting Fields<br>Preserve                         | KELT             | 2        |            |         | ~    | ~        | ~    |