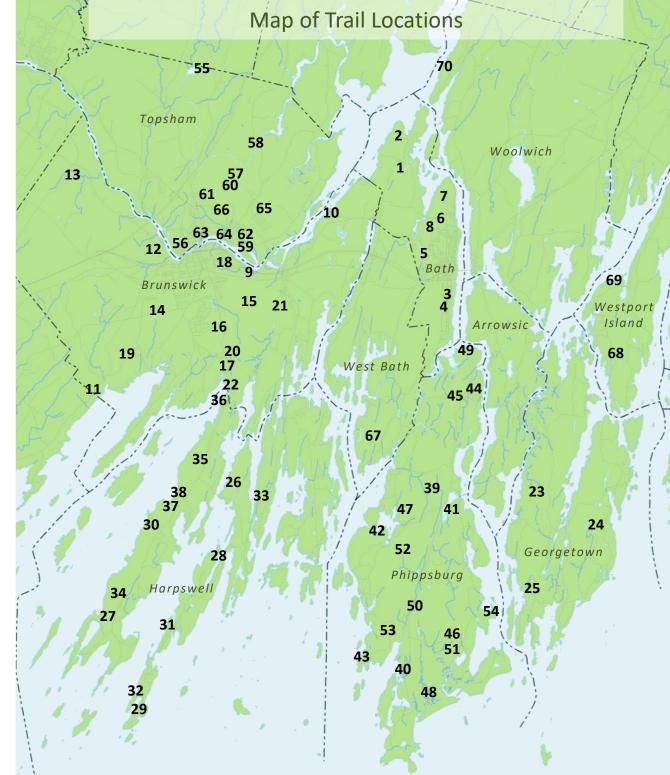

| N    | L OR<br>VERVE<br>VE                     | AN12A TION.         |      | HIN (Dec.) | SKAT ONG | VG   | tc.st. | NV <sup>C</sup> |   |
|------|-----------------------------------------|---------------------|------|------------|----------|------|--------|-----------------|---|
| NOV  | PAR.<br>VAN                             | 04 <sub>G</sub>     | LENG | SLED       | Star.    | SUD. | 40,4   | BIKE            | , |
| ВАТН | Bath Golf Course                        | Private<br>Owner    |      | V          |          | ~    | ~      |                 |   |
|      | Butler Head<br>Preserve                 | KELT                |      |            |          | ~    | ~      | ~               |   |
|      | Goddard's Pond                          | Town                |      |            | ~        |      |        |                 |   |
|      | Lilly Pond<br>Community Forest          | KELT                | 2.5  |            |          | ~    | ~      | ~               |   |
|      | McMann Field                            | Town                |      | ~          |          |      |        |                 |   |
|      | Sewall Woods<br>Preserve                | KELT                | 1.5  |            |          | ~    | ~      | ~               |   |
|      | Thorne Head<br>Preserve                 | KELT                | 3    |            |          | ~    | ~      | ~               |   |
|      | Whiskeag Trail                          | KELT/Bath<br>Trails | 5    |            |          | ~    | ~      | V               |   |
|      | Androscoggin River<br>Bicycle Path      | Town                | 2.6  |            |          |      |        | ~               |   |
|      | Bay Bridge Landing<br>Wetland Park      | Town                | 0.3  |            |          | ~    |        |                 |   |
|      | Chase Reserve                           | BTLT                | 1    |            |          | ~    | ~      |                 |   |
|      | Coffin Pond<br>Recreation Area          | Town                |      | v          | ~        |      |        |                 |   |
| /ICK | Cox Pinnacle                            | Town                | 1.3  |            |          | ~    | ~      |                 |   |
| NSN  | Crystal Spring Farm                     | BTLT                | 5.3  |            | ~        | ~    | ~      |                 |   |
| BRI  | Frozen Runway at<br>Flight Deck Brewing | Private<br>Owner    |      |            | ~        |      |        |                 |   |
|      | Greater Commons &<br>Town Commons       | Town                | 5    |            |          | ~    | י<br>י | ~               |   |
|      | Kate Furbish<br>Preserve                | BTLT                |      |            |          | ~    | ~      | ~               |   |
|      | Lishness Park                           | Town                |      |            | ~        |      |        |                 |   |

Maquoit Bay Conservation Land

Town

1

~ ~

| M          | TRAIL OR<br>PRESERVE<br>VANJE                              | ORGANIZATION.    | VENER | , the line | (··· <sup>S</sup> Nic | NG   | VSHOL | IIN <sup>C</sup> |   |
|------------|------------------------------------------------------------|------------------|-------|------------|-----------------------|------|-------|------------------|---|
| 0,         |                                                            | оу<br>Чо         | LEN   | SLED       | 2225                  | SND. |       | BIKE             | ' |
|            | Mere Creek Golf<br>Course                                  | Private<br>Owner |       |            |                       | ~    | ~     |                  |   |
| BRUNSWICK  | Neptune Woods                                              | BTLT             |       |            |                       | ~    | ~     | ~                |   |
|            | Skolfield Preserve                                         | BTLT             | 1     |            |                       | ~    | ~     |                  |   |
| GEORGETOWN | Higgins Mountain<br>Preserve                               | KELT             | 1     |            |                       | ~    | ~     |                  |   |
|            | Morse Pond<br>Preserve                                     | KELT             | 4     |            |                       | ~    | ~     | ~                |   |
|            | Weber Kelly<br>Preserve                                    | KELT             | 2.5   |            |                       | ~    | ~     | ~                |   |
|            | Cliff Trail                                                | Town             | 2.3   |            |                       | ~    |       |                  |   |
|            | Curtis Farm Preserve                                       | HHLT             | 1.3   |            |                       | ~    | ~     |                  |   |
|            | Devil's Back Trail<br>Area                                 | Town             | 2.2   |            |                       | ~    |       |                  |   |
|            | Giant's Stairs Trail<br>and McIntosh Lot<br>Preserve       | HHLT/<br>Town    | 0.5   |            |                       | ~    |       |                  |   |
| _          | Hackett and Minot<br>Trails                                | HHLT             | 1     |            |                       | ~    |       |                  |   |
| HARP       | Houghton Graves<br>Park                                    | HHLT             | 0.3   |            |                       | ~    |       |                  |   |
|            | Johnson Field<br>Preserve and<br>Mackerel Cove Town<br>Lot | HHLT/<br>Town    |       |            |                       | ~    |       |                  |   |
|            | Long Reach Preserve                                        | HHLT             | 1.5   |            |                       | ~    |       |                  |   |
|            | Mitchell Field                                             | Town             | 2.8   |            |                       | ~    | ~     | ~                |   |
|            | Otter Brook<br>Preserve                                    | HHLT             | 1.5   |            |                       | ~    | ~     |                  |   |

| <sup>T</sup> OW <sub>N</sub> | TRAIL OR<br>PRESERVE<br>NAME                      | ORGANIZATION.        | ENE - N | LED (m: | Kar WG | SND.   | C St. SHOP | SIKE WG |
|------------------------------|---------------------------------------------------|----------------------|---------|---------|--------|--------|------------|---------|
| HARPSWELL                    | Skolfield Shores<br>Preserve                      | HHLT                 | 1       | S       | 5      | ر<br>۲ | T          | ~       |
|                              | Widgeon Cove Trail                                | HHLT                 | 0.6     |         |        | ~      |            |         |
| Η                            | Wilson's Cove Trail                               | HHLT                 | 0.3     |         |        | ~      |            |         |
|                              | Bijhouwer Preserve                                | PLT/Private<br>Owner | 2       |         |        | ~      | ~          |         |
|                              | Bill Jayne Trail at<br>Small Point Preserve       | PLT                  | 0.3     |         |        | ~      | ~          |         |
|                              | Cooley Center Pond<br>Preserve                    | PLT                  | 5+      |         |        | ~      | ~          | ~       |
|                              | Denny Reed Trail                                  | TNC                  | 2.5     |         |        | ~      | ~          |         |
|                              | Gamble Preserve at<br>West Point                  | PLT                  | 0.3     |         |        | ~      | ~          |         |
|                              | Greenleaf Preserve                                | PLT/Private<br>Owner | 0.8     |         |        | ~      | ~          |         |
| (5                           | Mary's Woods at<br>Cutting Creek                  | PLT/Private<br>Owner | 0.5     |         |        | ~      | ~          |         |
| PHIPPSBURG                   | McDonald Marsh<br>Preserve                        | PLT                  | 1.8     |         |        | ~      | ~          | ~       |
| HIH                          | Mica Mine Trail                                   | TNC                  | 2       |         |        | ~      | ~          |         |
|                              | Morse Mountain<br>Trail                           | Bates                | 4       |         |        | ~      |            |         |
|                              | Noble Hill Preserve                               | PLT                  | 0.5     |         |        | ~      | ~          |         |
|                              | Ridgewell Preserve<br>and Town Forest             | PLT/Town             | 4+      |         |        | ~      |            |         |
|                              | Spirit Pond Preserve<br>and McDonald<br>Sanctuary | PLT/State            | 2.5     |         |        | ~      | ~          | ~       |
|                              | Sprague Pond Loop<br>Trail                        | PLT/TNC              | 5       |         | ~      | ~      | ~          |         |
|                              | Totman Cove<br>Preserve                           | PLT/Town             | 1.8     |         |        | ~      | ~          | ~       |

| <sup>TOWN</sup> | TRAIL OR<br>PRESERVE<br>NAME                            | ORGANIZATION.    | LENCY IN | SLED HIMIN | SKAT WG | SNO. | XCSE HOR | BIKE |
|-----------------|---------------------------------------------------------|------------------|----------|------------|---------|------|----------|------|
|                 | Bradley Pond Farm                                       | BTLT             | 2        |            |         | ~    | ~        |      |
|                 | Bridge to Bridge<br>Trail/Riverwalk                     | Town             | 0.8      |            |         |      |          | ~    |
|                 | Cathance River<br>Nature Preserve                       | BTLT/CREA<br>/HG | 5        |            |         | ~    |          |      |
|                 | Cathance River Trail<br>at Head of Tide Park            | BTLT             | 1.6      |            |         | ~    |          |      |
| 5               | Foreside Recreation                                     | Town             |          | ~          | ~       | ~    | ~        |      |
| TOPSHAM         | Highland Green                                          | Private<br>Owner |          |            |         | ~    | ~        |      |
| F               | Mt. Ararat High<br>School Trails                        | Town             |          |            |         | ~    | ~        |      |
|                 | Recreation Fields<br>Trails                             | Town             | 2        |            |         | ~    |          |      |
|                 | River Landing Trail                                     | BTLT/Town        | 0.6      |            |         | ~    |          |      |
|                 | Topsham Public<br>Library Eagle Path                    | Town             | 0.5      |            |         | ~    |          |      |
|                 | Topsham Ponds                                           | Town             |          |            |         | ~    | ~        | ~    |
|                 | Topsham Trail                                           | Town             |          |            |         |      |          | ~    |
| WEST<br>BATH    | Green Point<br>Preserve                                 | KELT             | 1        |            |         | ~    | ~        |      |
| D               | Bonyun Preserve                                         | KELT             | 3        |            |         | ~    | ~        |      |
| WESTPORT        | Carl & Barbara<br>Segerstrom Preserve<br>at Squam Creek | KELT             | 2        |            |         | ~    | ~        | ~    |
| WOOL-<br>WICH   | Merrymeeting Fields<br>Preserve                         | KELT             | 2        |            |         | ~    | ~        | ~    |